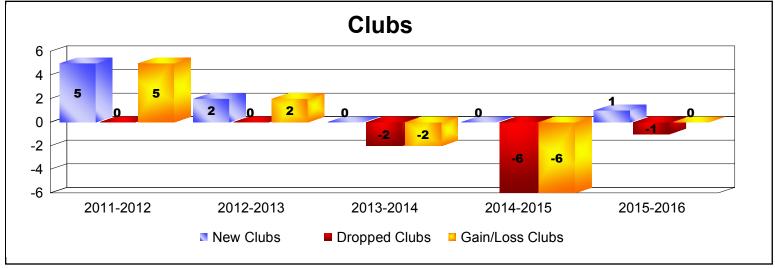

District 130 As of June 2016 Cumulative

| Year      | New<br>Clubs | Dropped<br>Clubs | Gain/<br>Loss<br>Clubs | New<br>Members | Charter<br>Members | Reinstate<br>Members | Transfer<br>Members | Total<br>Member<br>Added | Total<br>Members<br>Dropped | Gain/<br>Loss<br>Members |
|-----------|--------------|------------------|------------------------|----------------|--------------------|----------------------|---------------------|--------------------------|-----------------------------|--------------------------|
| 2011-2012 | 5            | 0                | 5                      | 123            | 104                | 3                    | 1                   | 231                      | -123                        | 108                      |
| 2012-2013 | 2            | 0                | 2                      | 75             | 41                 | 12                   | 0                   | 128                      | -113                        | 15                       |
| 2013-2014 | 0            | -2               | -2                     | 84             | 9                  | 4                    | 1                   | 98                       | -169                        | -71                      |
| 2014-2015 | 0            | -6               | -6                     | 69             | 1                  | 1                    | 2                   | 73                       | -177                        | -104                     |
| 2015-2016 | 1            | -1               | 0                      | 72             | 34                 | 3                    | 1                   | 110                      | -143                        | -33                      |
| Average   | 2            | -2               | 0                      | 85             | 38                 | 5                    | 1                   | 128                      | -145                        | -17                      |