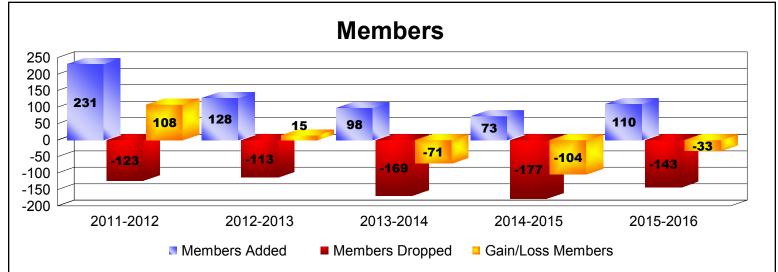

District 130 As of June 2016 Cumulative

| Year      | New<br>Clubs | Dropped<br>Clubs | Gain/<br>Loss<br>Clubs | New<br>Members | Charter<br>Members | Reinstate<br>Members | Transfer<br>Members | Total<br>Member<br>Added | Total<br>Members<br>Dropped | Gain/<br>Loss<br>Members |
|-----------|--------------|------------------|------------------------|----------------|--------------------|----------------------|---------------------|--------------------------|-----------------------------|--------------------------|
| 2011-2012 | 5            | 0                | 5                      | 123            | 104                | 3                    | 1                   | 231                      | -123                        | 108                      |
| 2012-2013 | 2            | 0                | 2                      | 75             | 41                 | 12                   | 0                   | 128                      | -113                        | 15                       |
| 2013-2014 | 0            | -2               | -2                     | 84             | 9                  | 4                    | 1                   | 98                       | -169                        | -71                      |
| 2014-2015 | 0            | -6               | -6                     | 69             | 1                  | 1                    | 2                   | 73                       | -177                        | -104                     |
| 2015-2016 | 1            | -1               | 0                      | 72             | 34                 | 3                    | 1                   | 110                      | -143                        | -33                      |
| Average   | 2            | -2               | 0                      | 85             | 38                 | 5                    | 1                   | 128                      | -145                        | -17                      |